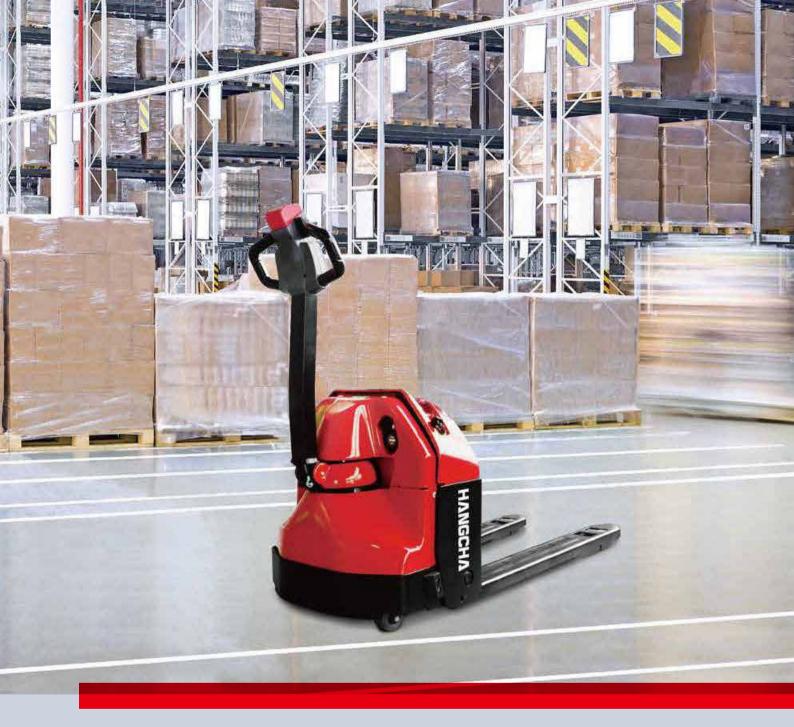

# CBD18-WM

with capacities of 1,800kg

## **Tiller Arm Controls**

- / Travel, lift, and lower functions are located in the ergonomic operator handle. All operator controls are accessible without having to lift the hand from the handle.
- / Angle grips are designed to allow easy operation with either hand. Wrap around guard, reversing switch, thumb control, and horn are standard. Low mounted tiller arm offers excellent operator comfort and minimum steering effort. Gas assisted spring tiller handle gently returns to vertical position when released.
- / Crawl speed function with steer handle at 15° back-tilt from vertical allows for ease of use in tight areas.