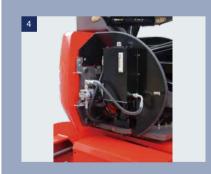

e.



## Standard specification

- / Electrical battery traction
- / Negative brakes
- / Lifting brakests
- / Hour meter
- / Warning buzzer in the basket
- / 220V predisposal
- / Voltage indicator
- / Safety manual pump
- / Bus CAN technology / Diagnostic help integrated
- / Dual electrical motors
- / No marking tires
- / Anti-roll system

- ation Options
  - / Working lights
  - / Flashing light(all motion alarm)
  - / Buzzer
  - / Air predisposal
  - / Electrical plug 220V
  - / Over-load sensor system

## Easy/ Efficiency/ Economy





Double rails baskets: Protect your hand.
The floor of basket is with tight mesh,
that can make you to observe the
situation in the ground



Standard tracking battery: Reduce 40% of the charge time raise 50% of the life time.



The system anti-overturn



Motor, Motor of rotation



The main valve