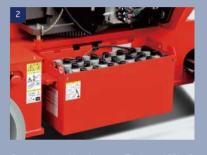

## Easy/ Efficiency/ Economy

Double rails baskets: Protect your hand.
The floor of basket is with tight mesh,
that can make you to observe the
situation in the ground

Standard tracking battery: Reduce 40% of the charge time raise 50% of the life time.