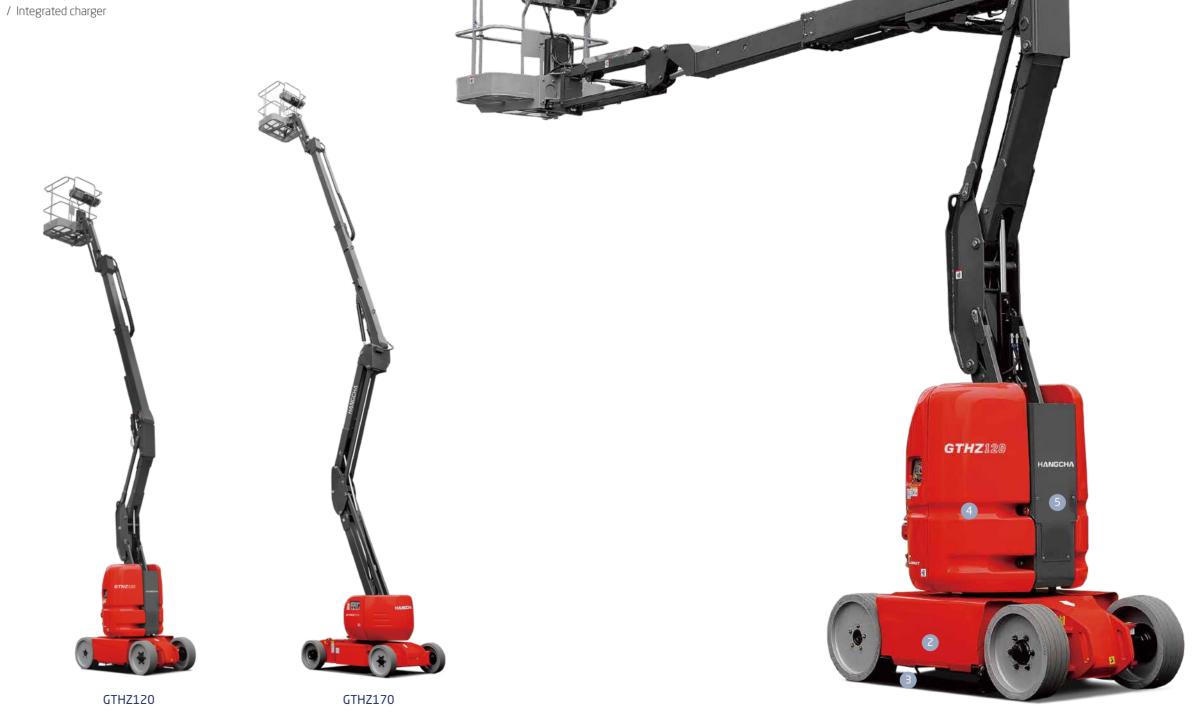

## Standard specification

- / Electrical battery traction
- / Negative brakes
- / Lifting brakests
- / Hour meter
- / Warning buzzer in the basket
- / 220V predisposal
- / Voltage indicator
- / Safety manual pump
- / Bus CAN technology / Diagnostic help integrated
- / Dual electrical motors
- / No marking tires
- / Anti-roll system

- ation Options
  - / Working lights
  - / Flashing light(all motion alarm)
  - / Buzzer
  - / Air predisposal
  - / Electrical plug 220V
  - / Over-load sensor system

## Easy/ Efficiency/ Economy

Double rails baskets: Protect your hand.
The floor of basket is with tight mesh,
that can make you to observe the
situation in the ground

Standard tracking battery: Reduce 40% of the charge time raise 50% of the life time.

The system anti-overturn

Motor, Motor of rotation

The main valve