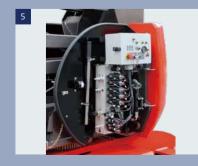

## Standard specification

- / Electrical battery traction
- / Negative brakes
- / Lifting brakests
- / Hour meter
- / Warning buzzer in the basket
- / 220V predisposal
- / Voltage indicator
- / Safety manual pump
- / Bus CAN technology / Diagnostic help integrated
- / Dual electrical motors
- / No marking tires
- / Anti-roll system

- ation Options
  - / Working lights
  - / Flashing light(all motion alarm)
  - / Buzzer
  - / Air predisposal
  - / Electrical plug 220V
  - / Over-load sensor system

The system anti-overturn

Motor, Motor of rotation

The main valve