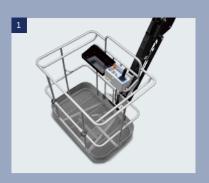

## Easy/ Efficiency/ Economy

Double rails baskets: Protect your hand.
The floor of basket is with tight mesh,
that can make you to observe the
situation in the ground

Standard tracking battery: Reduce 40% of the charge time raise 50% of the life time.