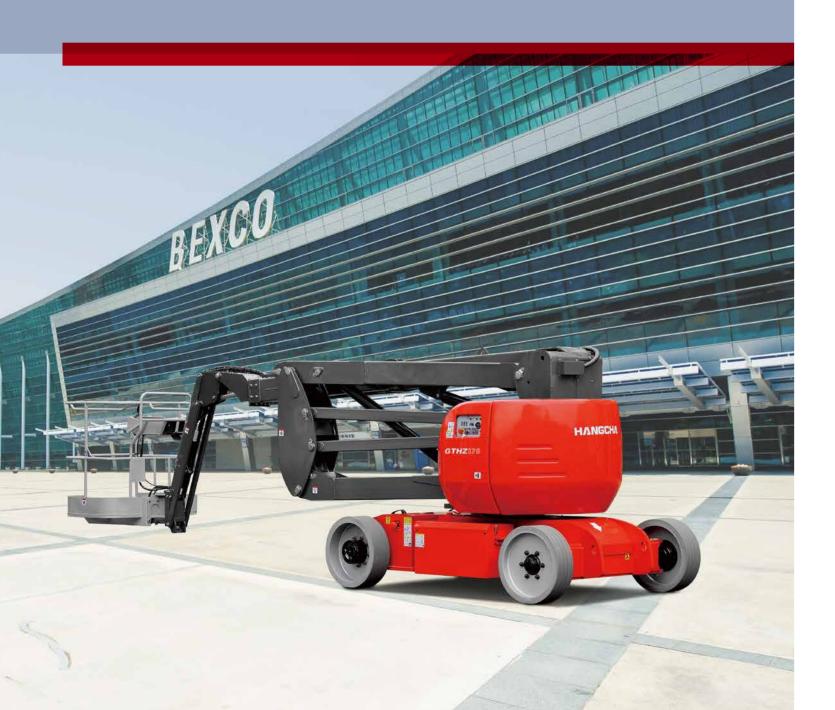

## **Articulating Booms**

GTHZ120/GTHZ170

The World of Hangcha

## **Articulating Booms**

This machine has articulation boom which can work across the obstacle. It can carry two people and some tools in the basket. The machine allows you to operate it in limited place with narrow design and small radius turning system. You can operate the machine from basket or base control, so when you want to move it, you do not need to go down the machine. Multi-motion control allows you to operate several actions simultaneously. With this machine, you can do work more efficient and comfortable.