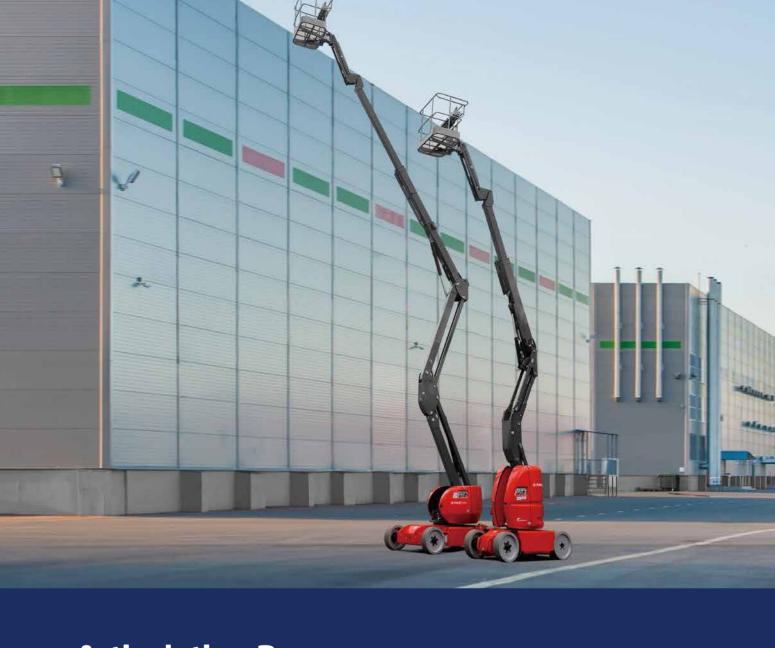

## **Articulating Booms**

GTHZ120/GTHZ170

The World of Hangcha

## **Articulating Booms**

This machine has articulation boom which can work across the obstacle. It can carry two people and some tools in the basket. The machine allows you to operate it in limited place with narrow design and small radius turning system. You can operate the machine from basket or base control, so when you want to move it, you do not need to go down the machine. Multi-motion control allows you to operate several actions simultaneously. With this machine, you can do work more efficient and comfortable.