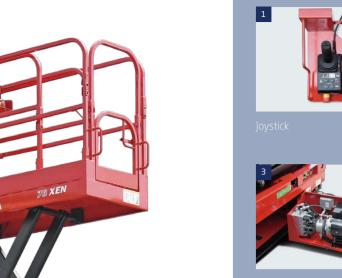

#### **Characteristics**

- / The proportional control system:Control the speed Of Traveling and lifting as you need.
- / Control box:This box is including the function Of Traveling and lifting, when you use the joystick, you can Operate the machine With only one hand.
- / Self-leveling sensor. When the degree is more than 1.5° (width direction) /3°(lengthwise direction),
- / LED display: Easy for maintenance.
- / Steering system. The turning radius is small, it can work In the narrow space.
- / Extension deck: You can reach the working place by the Extended platform.
- / Reasonable arrangement: All the parts of hydraulic system and electric system are located in the side doors, convenient to repair.
- / Safety: Alloy steel axis, to make sure the safety, reliable
- / Internal charger: You can charge the battery directly, do not need to remove it from machine.
- / Hydrostatic transmission: Using hydrostatic transmission system technology.