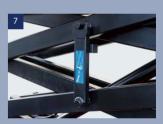

#### **Characteristics**

- / The proportional control system:Control the speed Of Traveling and lifting as you need.
- / Control box:This box is including the function Of Traveling and lifting, when you use the joystick, you can Operate the machine With only one hand.
- / Self-leveling sensor. When the degree is more than 1.5° (width direction) /3°(lengthwise direction),
- / LED display: Easy for maintenance.
- / Steering system. The turning radius is small, it can work In the narrow space.
- / Extension deck: You can reach the working place by the Extended platform.
- / Reasonable arrangement: All the parts of hydraulic system and electric system are located in the side doors, convenient to repair.
- / Safety: Alloy steel axis, to make sure the safety, reliable
- / Internal charger: You can charge the battery directly, do not need to remove it from machine.
- / Hydrostatic transmission: Using hydrostatic transmission system technology.