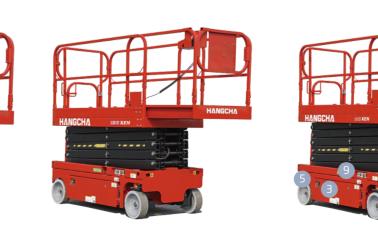

100XEN

### **Standard Equipment**

- / The lifting system
- / The proportional control
- / Anti-overturning system
- / Control box
- / Internal Charger
- / Hour meter
- / Local battery

#### **Options**

- / Working lights(two lights)
- / 220v socket
- / Beeper
- / Alarm light
- / Anti-overload system(Required by CE)
- / Pneumatic pipe

120XEN 140XEN