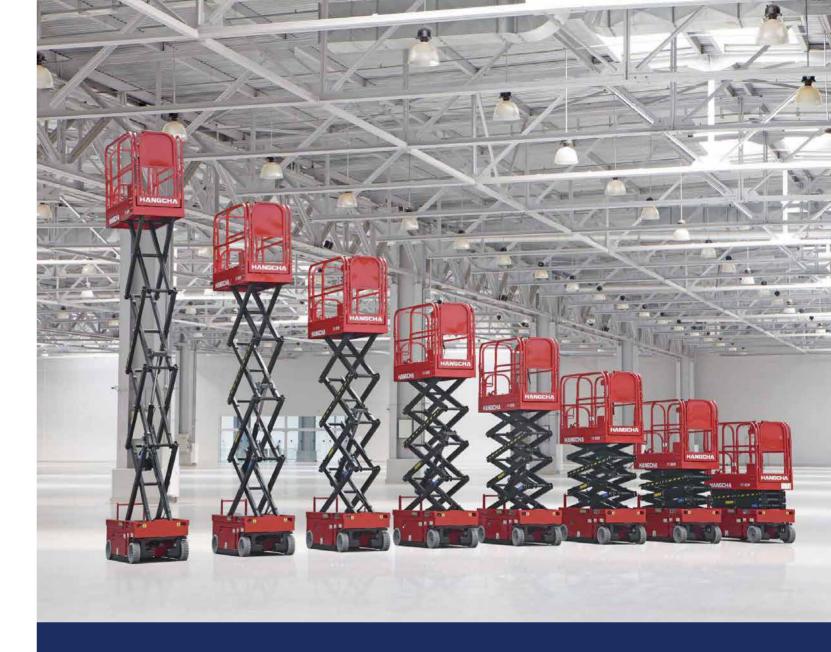

# **Self-propelled Electric Scissor Lifts**

Aerial work platform

## **Self-propelled Electric Scissor Lifts**

100XEN