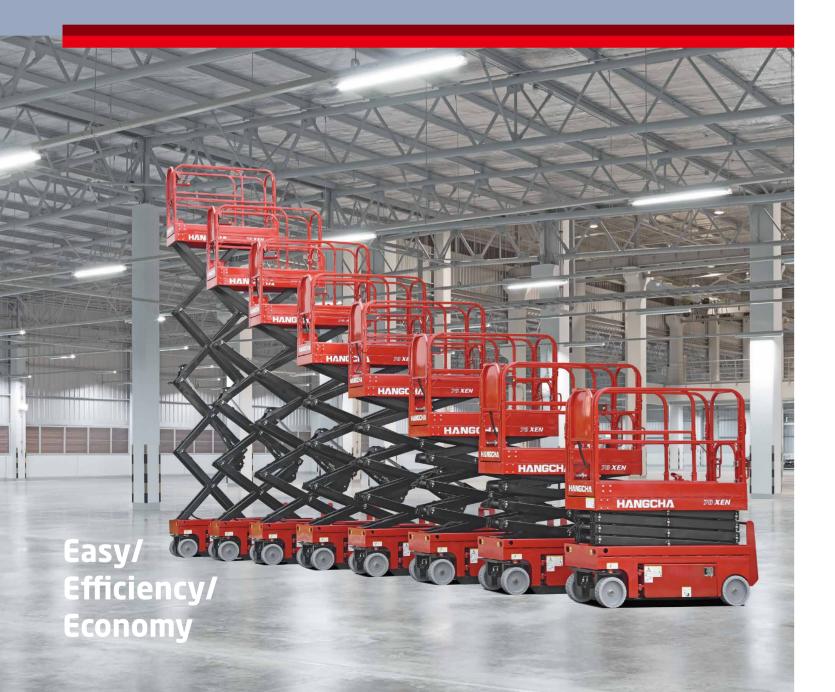

# **Self-propelled Electric Scissor Lifts**

Aerial work platform

## **Self-propelled Electric Scissor Lifts**

100XEN