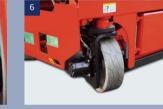

#### **Characteristics**

- / The proportional control system:Control the speed Of Traveling and lifting as you need.
- / Control box:This box is including the function Of Traveling and lifting, when you use the joystick, you can Operate the machine With only one hand.
- / Self-leveling sensor. When the degree is more than 1.5° (width direction) /3°(lengthwise direction),
- / LED display: Easy for maintenance.
- / Steering system. The turning radius is small, it can work In the narrow space.
- / Extension deck: You can reach the working place by the Extended platform.
- / Reasonable arrangement: All the parts of hydraulic system and electric system are located in the side doors, convenient to repair.
- / Safety: Alloy steel axis, to make sure the safety, reliable
- / Internal charger: You can charge the battery directly, do not need to remove it from machine.
- / Hydrostatic transmission: Using hydrostatic transmission system technology.