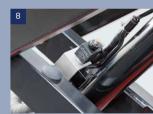

#### **Characteristics**

- / The proportional control system:Control the speed Of Traveling and lifting as you need.
- / Control box:This box is including the function Of Traveling and lifting, when you use the joystick, you can Operate the machine With only one hand.
- / Self-leveling sensor. When the degree is more than 1.5° (width direction) /3°(lengthwise direction),
- / LED display: Easy for maintenance.
- / Steering system. The turning radius is small, it can work In the narrow space.
- / Extension deck: You can reach the working place by the Extended platform.
- / Reasonable arrangement: All the parts of hydraulic system and electric system are located in the side doors, convenient to repair.
- / Safety: Alloy steel axis, to make sure the safety, reliable
- / Internal charger: You can charge the battery directly, do not need to remove it from machine.
- / Hydrostatic transmission: Using hydrostatic transmission system technology.