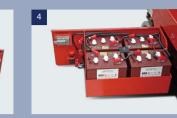

#### **Characteristics**

- / The proportional control system:Control the speed Of Traveling and lifting as you need.
- / Control box:This box is including the function Of Traveling and lifting, when you use the joystick, you can Operate the machine With only one hand.
- / Self-leveling sensor. When the degree is more than 1.5° (width direction) /3°(lengthwise direction),
- / LED display: Easy for maintenance.
- / Steering system. The turning radius is small, it can work In the narrow space.
- / Extension deck: You can reach the working place by the Extended platform.
- / Reasonable arrangement: All the parts of hydraulic system and electric system are located in the side doors, convenient to repair.
- / Safety: Alloy steel axis, to make sure the safety, reliable
- / Internal charger: You can charge the battery directly, do not need to remove it from machine.
- / Hydrostatic transmission: Using hydrostatic transmission system technology.

### **Standard Equipment**

- / The lifting system
- / The proportional control
- / Anti-overturning system
- / Control box
- / Internal Charger
- / Hour meter
- / Local battery